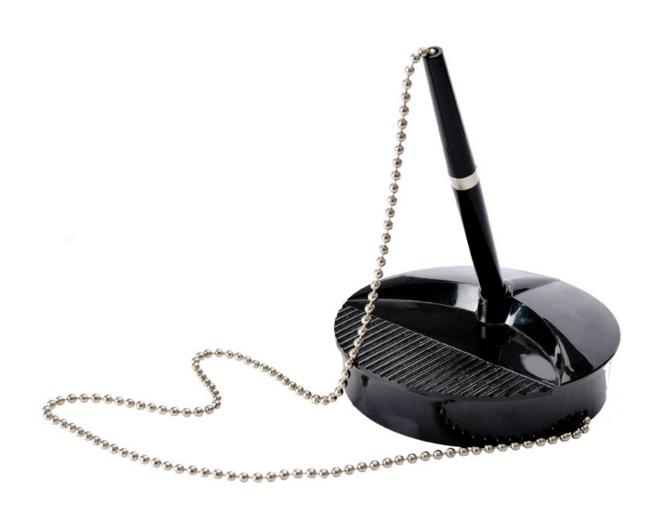

## **Short Description**

Suitable for use on counters and desks. Contains double-adhesive attachment pads to the counter. 520mm chrome chain, stable 300g base.

## Description

Create fixed writing points on desks, reception desks and workstations with this Fellowes ballpoint pen and chain. The weighted base and sturdy chrome chain prevent loss and theft, allowing you to provide facilities for your customers, employees and visitors. The pen is refillable to offer long-lasting use around your workplace to fill out forms, update logs or record information on a daily basis. This pack contains 1 pen with a black cylinder and base, and blue ink.