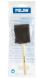

### **Short Description**

Flat black sponge brush with short wooden handle from MILAN. Suitable for watercolor and water-based techniques, crafts and decoration.

### Description

Flat black sponge brush with short wooden handle from MILAN. Suitable for watercolor and water-based techniques, crafts and decoration. Width: 50 mm. Length: 14.1 mm. Length of brush: 196 mm.