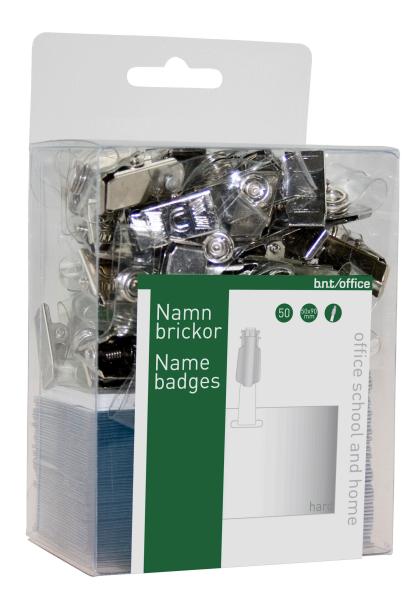

## Name Badges 50x90mm 50 Pack

**Product Images** 

1

## **Short Description**

Name badge 50x90mm with clips and insert note for clear and safe identification of visitors, staff and conference participants. Made in the PET plastic to be used again and again. All chemical substances in this product are subject to registration under REACH.

## **Description**

Name badge 50x90mm with clips and insert note for clear and safe identification of visitors, staff and conference participants. Made in the PET plastic to be used again and again. All chemical substances in this product are subject to registration under REACH. 50pcs/package.

## **Additional Information**

| Brand                                                                                 | B.N.T/OFFICE         |
|---------------------------------------------------------------------------------------|----------------------|
| Туре                                                                                  | Name Badges          |
| Size                                                                                  | 50x90mm              |
| Quantity Per Unit                                                                     | 50                   |
| Material                                                                              | PET                  |
| GTIN                                                                                  | 7392265722203        |
| Sales Unit                                                                            | FP                   |
|                                                                                       |                      |
| TARIC Code                                                                            | 39261000             |
| TARIC Code  Country Of Origin                                                         | 39261000<br>CN       |
|                                                                                       |                      |
| Country Of Origin                                                                     | CN                   |
| Country Of Origin SKU#                                                                | CN<br>722200         |
| Country Of Origin  SKU#  Transport Unit Level 1 Unit                                  | CN<br>722200<br>KART |
| Country Of Origin  SKU#  Transport Unit Level 1 Unit  Transport Unit Level 1 Quantity | CN 722200 KART 30    |