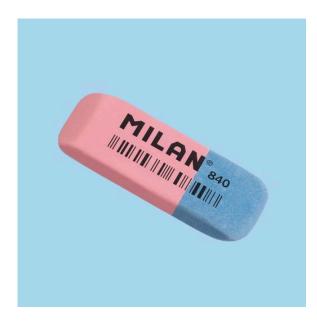

#### Short Description

Flexible and durable synthetic eraser with bevelled ends. Supplied in a box of 40 erasers.

### Description

Flexible and durable synthetic eraser from MILAN with bevelled ends. Choose between two eraser alternatives: the pink end is flexible and can be used to erase a wide range of graphite lines from all paper types, whereas the blue end is abrasive for a stronger erasing power. Supplied in a box of 60 erasers. Eraser dimensions5.2 x 1.9 x 0.8 cm. MILAN erasers have been made in Spain since 1918.