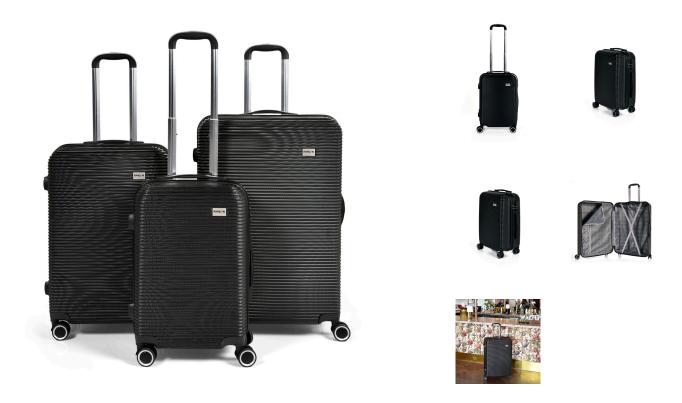

## **Short Description**

The suitcases comes in three – small, larger and largest. They are lightweight and durable, no unnecessary extra material - and the sizes adapted to different types of travel.

### **Description**

The suitcases comes in three – small, larger and largest. They are lightweight and durable, no unnecessary extra material - and the sizes adapted to different types of travel. All bags have four double wheels that roll easily and

quiet. And with the simple aluminum telescopic handle, they become even easier to travel with. The suitcases are made of 70% recycled ABS plastic. Warranty 2 years.

| Size    | Dimension  | Weight | Capacity |
|---------|------------|--------|----------|
| 20 Inch | 36x22x55cm | 2,4 kg | 37 Liter |
| 24 Inch | 42x26x65cm | 3,0 kg | 62 Liter |
| 28 Inch | 46x30x75cm | 3,7 kg | 92 Liter |