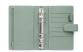

### **Short Description**

Filofax full-grain leather Pesonal organiser, inspired by Norfolk's beautiful countryside and charming towns.

#### **Description**

Filofax Norfolk Collection Organisers are the perfect combination of practical and chic, with soft, full-grain leather covers. Transports the inner planner to one of the prettiest counties in England, inspired by Norfolk's beautiful countryside and charming towns. The Personal Organiser features 25mm rings. A handy full width wallet pocket at

## **Additional Information**

| Brand                           | Filofax        |
|---------------------------------|----------------|
| Product series                  | Norfolk        |
| Size                            | Personal       |
| Туре                            | Organiser      |
| Colour                          | Green          |
| Material                        | Leather        |
| Ring mechanism                  | 30mm           |
| Closure                         | Strap & Button |
| Layout                          | Undated        |
| GTIN                            | 5059145481798  |
| Vendor SKU                      | UD-022636      |
| Sales Unit                      | ST             |
| TARIC Code                      | 48201050       |
| Country Of Origin               | IN             |
| Volume (M3)                     | 0.00101        |
| Weight (KG)                     | 0.625          |
| SKU#                            | 9022636        |
| Transport Unit Level 1 Unit     | TRP            |
| Transport Unit Level 1 Quantity | 20             |
|                                 |                |