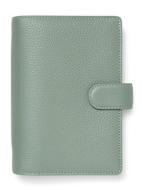

### **Short Description**

Filofax full-grain leather Pesonal organiser, inspired by Norfolk's beautiful countryside and charming towns.

#### **Description**

Filofax Norfolk Collection Organisers are the perfect combination of practical and chic, with soft, full-grain leather covers. Transports the inner planner to one of the prettiest counties in England, inspired by Norfolk's beautiful countryside and charming towns. The Personal Organiser features 25mm rings. A handy full width wallet pocket at

the top and a large strap closure will ensure all your papers are stored away in style. Perfect for gift giving in its distinct box.

From 1 September 2024, the system calendars will no longer contain a dated section. Instead, the cover will contain more undated pages with space for notes. Dated refills are available for purchase separately.

## **Additional Information**

| Brand                           | Filofax        |
|---------------------------------|----------------|
| Product series                  | Norfolk        |
| Size                            | Personal       |
| Туре                            | Organiser      |
| Colour                          | Green          |
| Material                        | Leather        |
| Ring mechanism                  | 30mm           |
| Closure                         | Strap & Button |
| Layout                          | Undated        |
| GTIN                            | 5059145481798  |
| Vendor SKU                      | UD-022636      |
| Sales Unit                      | ST             |
| TARIC Code                      | 48201050       |
| Country Of Origin               | IN             |
| Volume (M3)                     | 0.00101        |
| Weight (KG)                     | 0.625          |
| SKU#                            | 9022636        |
| Transport Unit Level 1 Unit     | TRP            |
| Transport Unit Level 1 Quantity | 20             |
|                                 |                |