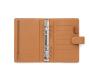

## Filofax Norfolk Personal Organiser Almond

**Product Images** 

**Short Description** 

Filofax full-grain leather Pesonal organiser, inspired by Norfolk's beautiful countryside and charming towns.

Filofax Norfolk Collection Organisers are the perfect combination of practical and chic, with soft, full-grain leather covers. Transports the inner planner to one of the prettiest counties in England, inspired by Norfolk's beautiful countryside and charming towns. The Personal Organiser features 25mm rings. A handy full width wallet pocket at the top and a large strap closure will ensure all your papers are stored away in style.