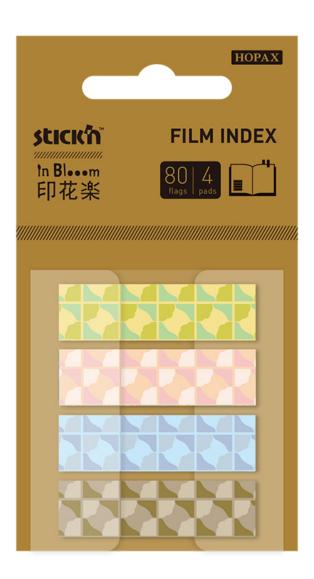

## **Product Images**

In Bloom Index tabs in PP, 45 x 12 mm, 4 motifs, 80 pcs. tabs The in Bloom series includes both notices and index tabs in trendy and inspiring colors and patterns.

## Description

The In Bloom series includes both notes and index tabs in trendy and inspiring colors and patterns. All come in a stylish and modern packaging. These pretty index tabs are perfect for decorating the diary, photo album or other artistic projects. They can be attached again and again without leaving any adhesive residue. Comes in small practical pop-up packaging. Perfect to put in your favorite notebook.