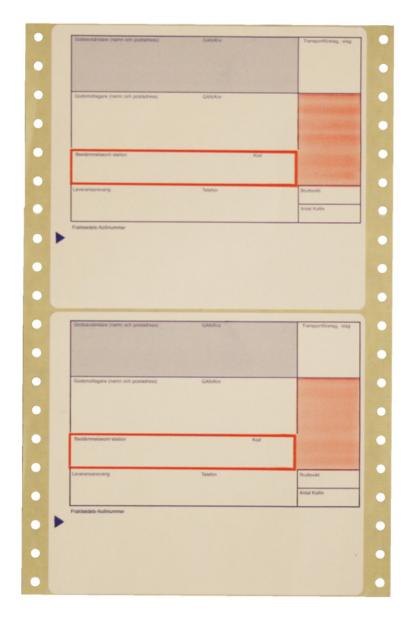

## **Address Label on Track 2000 Pack**

## **Product Images**

Address labels on track, 140x125mm. Strong adhesive that sticks to most surfaces.

## Description

2000 pieces per package. The product is made from paper that comes from sustainable forestry.