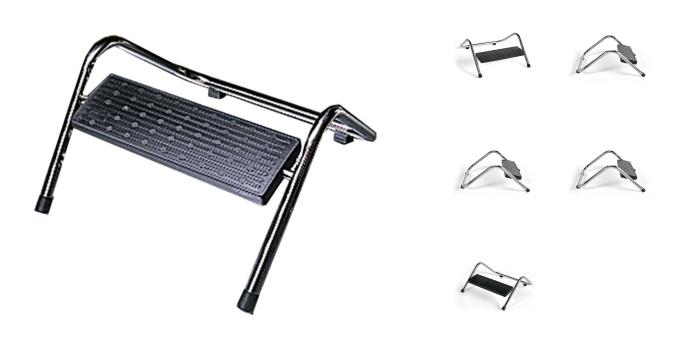

## Short Description

Improve your working posture and relieve back pain with this simple and functional chrome footrest.

## Description

Foot support Footeeze from bnt/office.

Get a better working position and prevent back problems with this simple but functional footrest in chrome. The platform is movable to ensure increased blood circulation and minimize fatigue. 4 height settings.