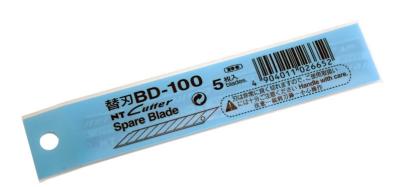

# NT Cutter Spare blade BD-100

## **Short Description**

NT Cutter® knife blade made of specially hardened steel for NT Cutter® D-300P, D-400, D-400P, D-401P, eD-400, D-400GP, D-500GP, SW-600GP, DS-800P, D-1000P, DK1P.