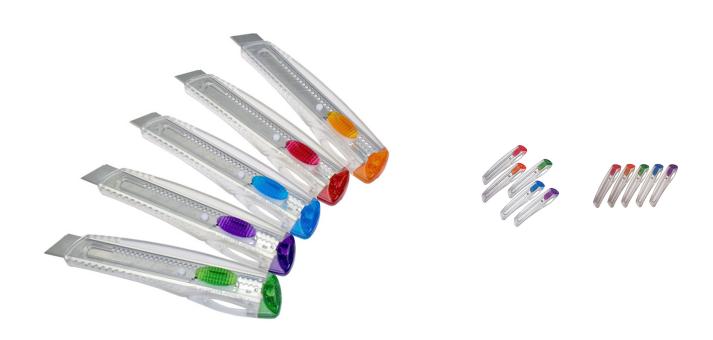

### **Short Description**

NT Cutter IL-120P comes in 5 different transparent colors. Powerful paring knife with nicely colored handle and auto lock (barrel lock). Durable metal plate inside the plastic shaft. Built-in blade shortener.