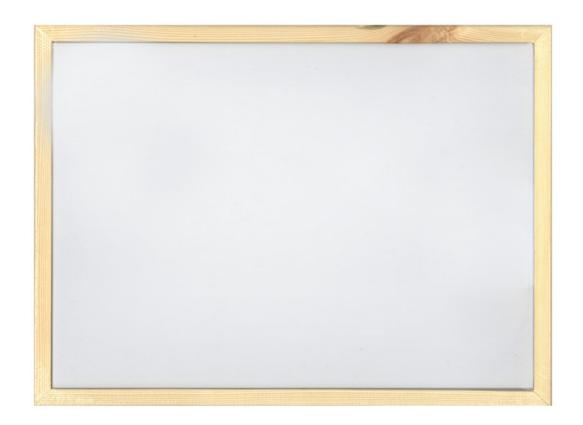

## Whiteboard Wooden Frame 30x40cm

**Product Images** 

## **Short Description**

Magnetic whiteboard with white lasered metal surface and stylish wooden frame. Dimensions 30x40cm

## Description

Magnetic whiteboard with white lacquered surface and strong wooden frame and fiber back. Suitable for both offices and teaching environments. Comes wrapped in plastic with hanging loops, whiteboard pen and magnets.