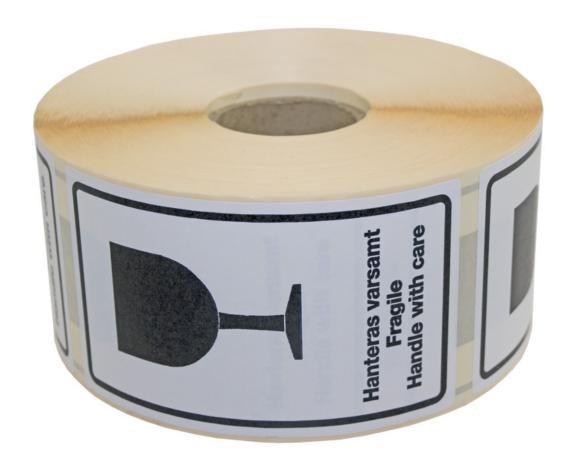

## **Short Description**

White self-adhesive label with black symbol and text: Handle with care. Format 120x70mm, 1000 labels per roll.

## Description

Sensitive shipments? Use a warning label! Warning labels are usually self-adhesive fluorescent labels for use on shipments such as packages and pallets. The label often contains a well-known warning symbol and/or text that very clearly indicates to the forwarder or warehouse personnel important information about how to handle the shipment. All our warning labels are manufactured in Europe, consistently high quality with silicone treated release paper for easy and safe removal. Through our local suppliers, we also have the opportunity to customize the labels with unique messages. The product is made from paper that comes from sustainable forestry.