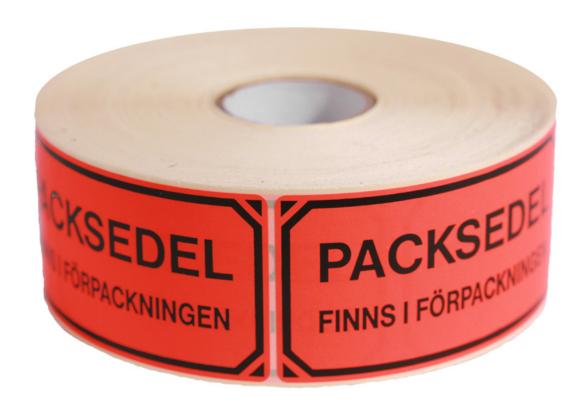

## **Short Description**

Fluorescent self-adhesive label with black printed text: Packsedel Finns i Förpackningen. Format 100x50mm, 1000 labels per roll.