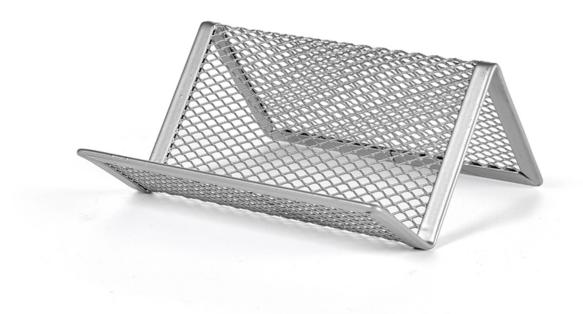

## **Business Card Holder Silver**

**Product Images** 

## **Short Description**

Silver business card holder in mesh metal of good quality. Dimensions: 25x10x00mm (height x width, length). With its classic design, the MESH series fits both at home, in the office and in public environments.

## **Description**

MESH desk accessories are products in mesh metal of good quality, in the range you will find many storage solutions in Scandinavian classics that fit just as well in the home as in the office.