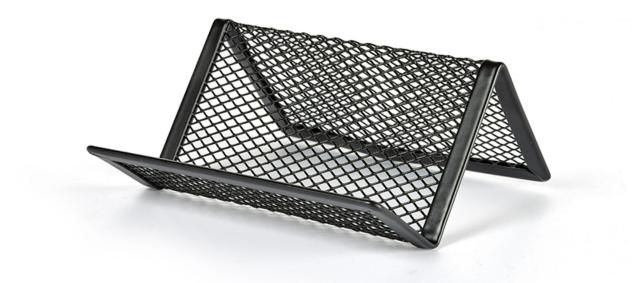

## **Business Card Holder Black**

**Product Images** 

Black Business card holder in mesh metal of good quality. Dimensions: 25x10x00mm (height x width, length). With its classic design, the MESH series fits both at home, in the office and in public environments.

## Description

MESH desk accessories are products in mesh metal of good quality, in the range you will find many storage solutions in Scandinavian classics that fit just as well in the home as in the office.