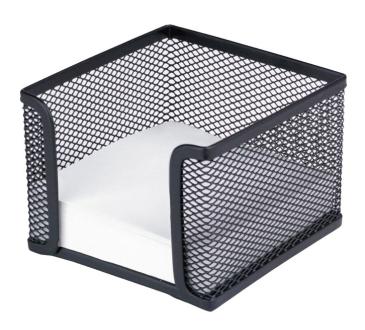

## **Short Description**

Memoholder incl memoblock, Black

The MESH assorment offers desk accessories in mesh metal of a good quality.

Meassures: 80x95x95mm (height x width x depth)

Room for 600 sheets

Incl memoblock 9x9cm - 100 sheets

With a classic design the MESH products can be placed in private home or offices.