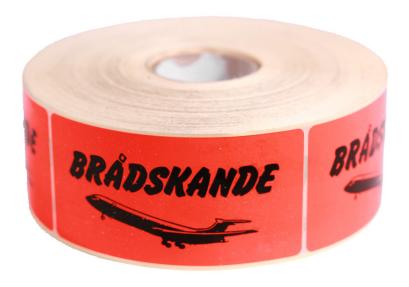

## **Short Description**

Fluorescent self-adhesive label with black print: Brådskande and symbol Airplane. Format 100x50mm, 1000 labels per roll.

## **Description**

Sensitive shipments? Use a warning label! Warning labels are usually fluorescent self-adhesive labels for use on

shipments such as packages and pallets. The label often contains a familiar warning symbol and or text that very clearly indicates to the forwarder or warehouse staff important information for how to handle the shipment. All our warning labels are produced in Europe, consistently high quality with silicone-treated release paper for easy and safe removal. Through our local suppliers, we also have the opportunity to customize the labels with unique messages. The product is made from paper that comes from sustainable forestry.