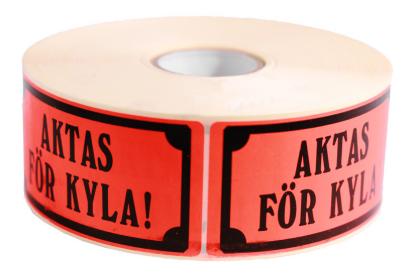

# Warning Label Aktas För Kyla

## **Short Description**

Fluorescent self-adhesive label with black print: Aktas För Kyla. Format 100x50mm, 1000 labels per roll.

#### **Additional Information**

| Brand                           | B.N.T/OFFICE    |
|---------------------------------|-----------------|
| Size                            | 100x50mm        |
| Paperweight                     | 78 Gram         |
|                                 |                 |
| Type                            | Warning Label   |
| Quantity Per Unit               | 1000            |
| Language                        | Swedish         |
| Colour                          | Red             |
| Layout                          | Text            |
| Ecolabel                        | Certified Paper |
| GTIN                            | 5018328350276   |
| Sales Unit                      | RLL             |
| TARIC Code                      | 48211010        |
| Country Of Origin               | GB              |
| Volume (M3)                     | 0.00106         |
| Weight (KG)                     | 0.81            |
| SKU#                            | T411101         |
| Transport Unit Level 1 Unit     | KART            |
| Transport Unit Level 1 Quantity | 12              |
|                                 |                 |