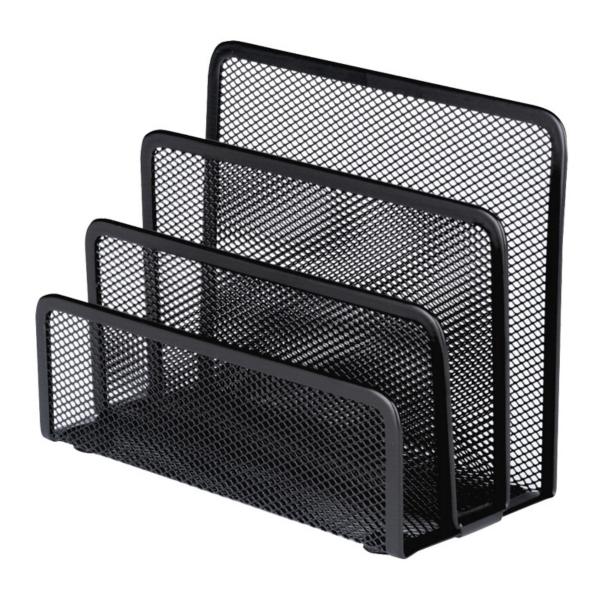

## **Product Images**

Black. 132x175x80mm (height x width x depth). The MESH desk series are Scandinavian-designed mesh metal desk accessories for all purposes. MESH, which fits just as well in the home as in the office, has a genuinely high design and uncompromising quality. Elegant, Stable & Scandinavian.

## Description

Black. 132x175x80mm (height x width x depth). The MESH desk series are Scandinavian-designed mesh metal desk accessories for all purposes. MESH, which fits just as well in the home as in the office, has a genuinely high design and uncompromising quality. Elegant, Stable & Scandinavian.