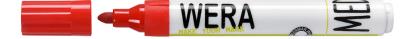

# Wera Whiteboardmarker 1-3mm Red

## Description

Whiteboard Pen Red. Cone shaped tip with 1 to 3mm writing width that is easily wiped off from shiny surfaces. Housing in ABS plastic.