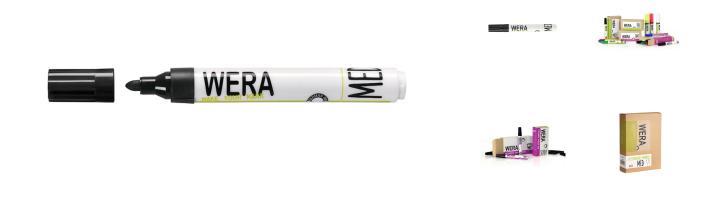

## Wera Whiteboardmarker 1-3mm Black

**Product Images** 

## **Short Description**

WERA whiteboard pens are perfect to write on whiteboards or glass boards for presentations, brainstorming or teaching. Choose between cone-shaped or oblique lace in varied sizes. Most models are available in the four base colors. WERA whiteboard pens can be easily wiped off and adhere to almost all shiny surfaces. The series also includes permanent pens. WERA - make your mark!

## Description

Whiteboard Pen Black. Cone shaped tip with 1 to 3mm writing width that is easily wiped off from shiny surfaces. Housing in ABS plastic.