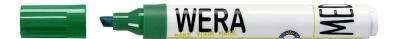

# Wera Whiteboardmarker 1-4mm Green

# Description

Whiteboard Pen Green. Skewed chisel tip with 1 to 4mm writing width that is easily wiped off from shiny surfaces. Housing in ABS plastic.