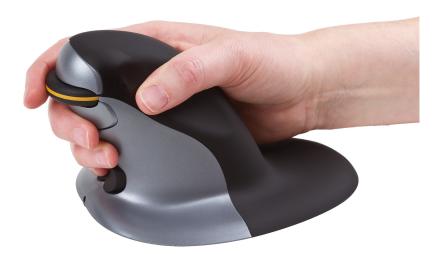

## Description

Penguin® Ambidextrous Vertical Mouse with a vertical design for a more ergonomic position whilst mousing to avoid wrist strain. It is much appreciated by its users and is available in 3 sizes for a maximum ergonomic grip. Central bow tie switch allows easy transition between right and left-handed use. Easy-glide symmetrical base with precision laser and scroll wheel aids fast, accurate tracking and document scrolling. Produktinfo: 3 sizes (S,M & L). Choose between wireless or wired. Right and left hand adjusted. 400, 600, 800 eller 1200 dpi. BioCote® Anti-bacterial protection håller produkten ren. Compatible with Linux, Windows 2000, XP, Vista, 7, 8, 10 and versions of these, MAC OS X 10.6 and above.