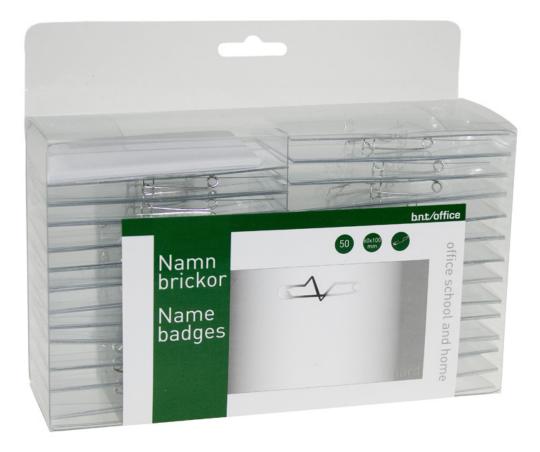

## **Product Images**

Namebadge 100x60mm with metal needle and insert note for clear and reliable identification of visitors, employees or participants. Made in the PET plastic and can be used several times. All chemical substances in the product are subject to registration in accordance with REACH.

## Description

Namebadge 100x60mm with metal needle and insert note for clear and reliable identification of visitors, employees or participants. Made in the PET plastic and can be used several times. All chemical substances in the product are subject to registration in accordance with REACH. 50pcs/package.