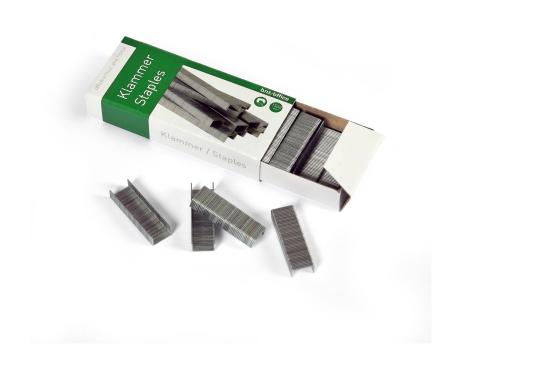

# Staples 21/4 1500 Pack

#### **Short Description**

Staples 21/4 1.500 per package. Of the best possible raw materials, quality and dimensions that are specially designed for staples.

## Description

Staples 21/4 1.500 per package. Of the best possible raw materials, quality and dimensions that are specially designed for staples.