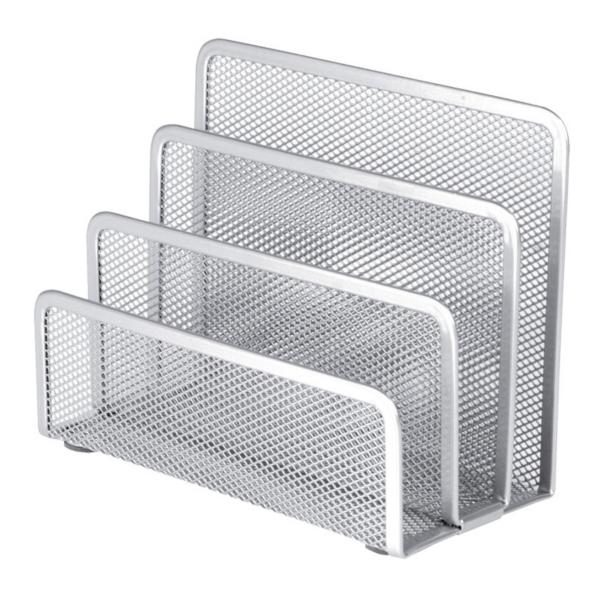

#### **Short Description**

Silver. 132x175x80mm (height x width x depth). The MESH desk series are Scandinavian-designed mesh metal desk accessories for all purposes. MESH, which fits just as well in the home as in the office, has a genuinely high design and uncompromising quality. Elegant, Stable & Scandinavian.

#### **Description**

Silver. 132x175x80mm (height x width x depth). The MESH desk series are Scandinavian-designed mesh metal desk accessories for all purposes. MESH, which fits just as well in the home as in the office, has a genuinely high design and uncompromising quality. Elegant, Stable & Scandinavian.