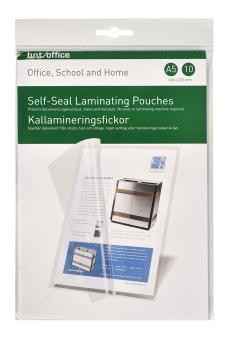

## Self-Seal Laminating Pockets A5 10pcs

## **Short Description**

With self-seal laminating pouches documents can be laminated without the use of a laminator. Perfect for frequently used documents like instructions, scheduales etc.

Protect documents against dust, stains and moisture. With self-seal laminating pouches documents can be laminated without the use of a laminator. Perfect for frequently used documents like instructions, scheduales etc. Also suitable for drawings, fotos, Id-cards. An advantage compared to traditional lamination is that ALL materials can be self-laminated. Outer measures A5 160 x 222mm.