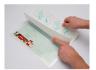

#### **Short Description**

With self-seal laminating pouches documents can be laminated without the use of a laminator. Perfect for frequently used documents like instructions, scheduales etc.

### Description

Protect documents against dust, stains and moisture. With self-seal laminating pouches documents can be laminated without the use of a laminator. Perfect for frequently used documents like instructions, scheduales etc. Also suitable for drawings, fotos, Id-cards. An advantage compared to traditional lamination is that ALL materials can be self-laminated. Outer measures A4 225 x 312mm.