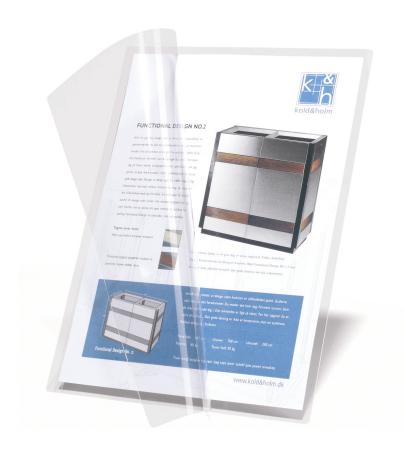

#### **Short Description**

With self-seal laminating pouches documents can be laminated without the use of a laminator. Perfect for frequently used documents like instructions, scheduales etc.

### Description

Protect documents against dust, stains and moisture. With self-seal laminating pouches documents can be laminated without the use of a laminator. Perfect for frequently used documents like instructions, scheduales etc. Also suitable for drawings, fotos, Id-cards. An advantage compared to traditional lamination is that ALL materials can be self-laminated. Outer measures A4 225 x 312mm.