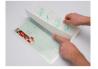

### **Short Description**

With self-seal laminating pouches documents can be laminated without the use of a laminator. Perfect for frequently used documents like instructions, scheduales etc.

1

#### Description

Protect documents against dust, stains and moisture. With self-seal laminating pouches documents can be laminated without the use of a laminator. Perfect for frequently used documents like instructions, scheduales etc. Also suitable for drawings, fotos, Id-cards. An advantage compared to traditional lamination is that ALL materials can be self-laminated. Outer measures A6 111 x 160mm.