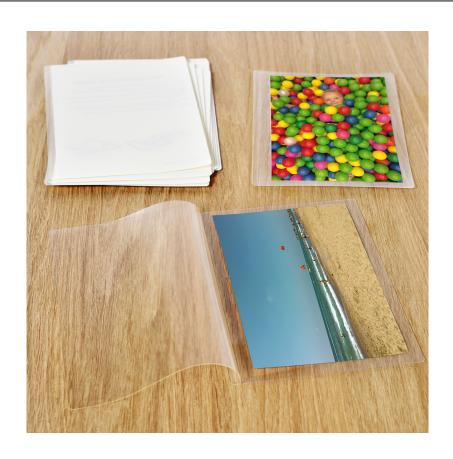

### **Short Description**

With self-seal laminating pouches documents can be laminated without the use of a laminator. Perfect for frequently used documents like instructions, scheduales etc.

1

#### Description

Protect documents against dust, stains and moisture. With self-seal laminating pouches documents can be laminated without the use of a laminator. Perfect for frequently used documents like instructions, scheduales etc. Also suitable for drawings, fotos, Id-cards. An advantage compared to traditional lamination is that ALL materials can be self-laminated. Outer measures A6 111 x 160mm.