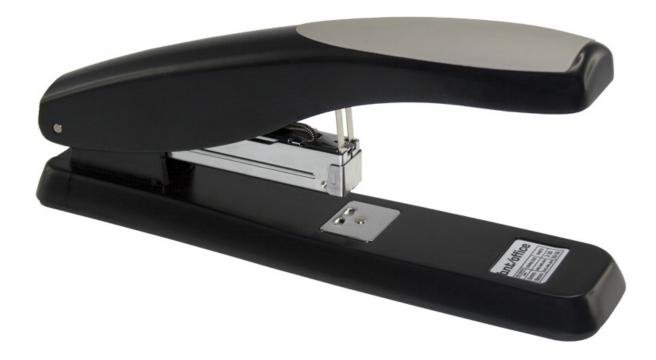

## **Heavy Duty Stapler Black**

**Product Images** 

Stapler in fully pressed sheet metal with rubber details. Loads 100 staples, staples easily up to 50 sheets. Very solid construction in the absolute highest quality. A patented feed system minimizes the risk of twisting or blocking. The following staples can be used: 23/6, 24/6, 26/6, 12/6, 23/8, 24/8, 26/8 and 12/8.

## Description

Stapler in fully pressed sheet metal with rubber details. Loads 100 staples, staples easily up to 50 sheets. Very solid construction in the absolute highest quality. A patented feed system minimizes the risk of twisting or blocking. The following staples can be used: 23/6, 24/6, 26/6, 12/6, 23/8, 24/8, 26/8 and 12/8.