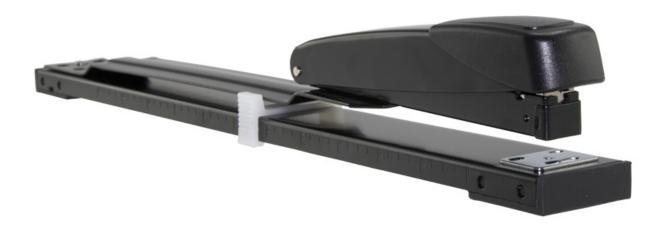

## **Short Description**

Stapler with extended arm that provides a depth of up to 317mm. Highest quality, constructed in molded sheet metal with plastic details. Adjustable depth with the help of a removable depth blocker. Thanks to a patented staple path, both 24/6 and 26/6 staples can be used. Staples up to 20 sheets.

## **Description**

Stapler with extended arm that provides a depth of up to 317mm. Highest quality, constructed in molded sheet metal with plastic details. Adjustable depth with the help of a removable depth blocker. Thanks to a patented staple path, both 24/6 and 26/6 staples can be used. Staples up to 20 sheets.