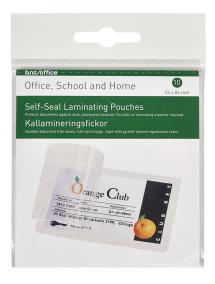

## Self-Seal Laminating Pockets 66x100, 10pcs

## **Short Description**

With self-seal laminating pouches documents can be laminated without the use of a laminator. Perfect for frequently used documents like instructions, scheduales etc.

Protect documents against dust, stains and moisture. With self-seal laminating pouches documents can be laminated without the use of a laminator. Perfect for frequently used documents like instructions, scheduales etc. Also suitable for drawings, fotos, Id-cards. An advantage compared to traditional lamination is that ALL materials can be self-laminated. Outer measures 66 x 100mm.