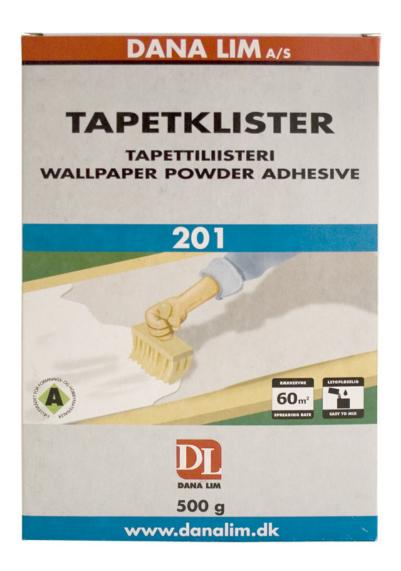

## Dana Wallpaper Powder Adhesive 201 500g

**Product Images** 

## **Short Description**

Wallpaper Powder Adhesive 201 is an easy dissolvable very fine starch-based powder adhesive.

## Description

Wallpaper Powder Adhesive 201 is an easy dissolvable very fine starch-based powder adhesive for mounting ordinary wall-paper in dry rooms. The product is very suitable for automatic application machines. Fulfils the requirements of the CE-labelling according to EN 71-5: 1993 and the requirements of the Association for Art- and Hobby materials, and is placed in group A.