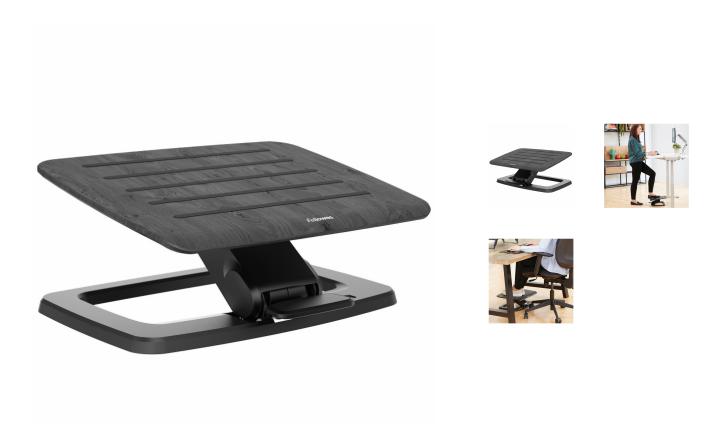

## **Short Description**

A steady non -slip footrest from Fellowes in stylish design. Can easily be height adapted to sitting or standing jobs.

### **Description**

A steady non -slip footrest from Fellowes in stylish design. Can easily be height adapted to sitting or standing jobs. Light or heavy tension setting to adjust the ease of movement. Change height positions with effortless foot

#### adjustment.

Platform size: 35x45 cm Weight capacity: 50 kgs Item Weight (kgs) = 4,50

Item  $H \times W \times D$  (cm) = 17.50 x 45.00 x 36.00

Material Type = Wood Garanti = 3 Yr Limited