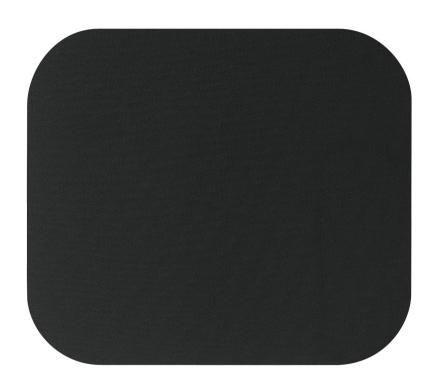

#### **Short Description**

Premium Mousepad with rubber base and long lasting polyester top surface. Optical and laser mouse friendly.

### **Description**

Premium Mousepad with rubber base and long lasting polyester top surface. Optical and laser mouse friendly. Packaging card made from 100% post-consumer recycled material and printed with soy-based ink. Dimensions (cm): 0.20x23.2x19.9.