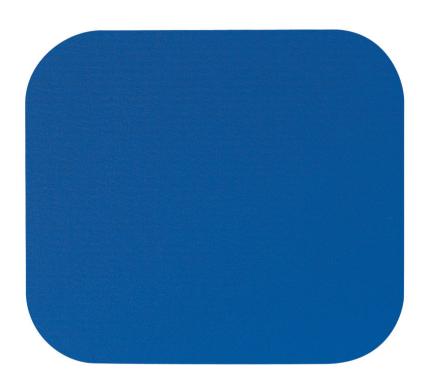

#### **Short Description**

Premium Mousepad with rubber base and long lasting polyester top surface. Optical and laser mouse friendly.

### **Description**

Premium Mousepad with rubber base and long lasting polyester top surface. Optical and laser mouse friendly. Packaging card made from 100% post-consumer recycled material and printed with soy-based ink. Dimensions (cm): 0.20x23.2x19.9.