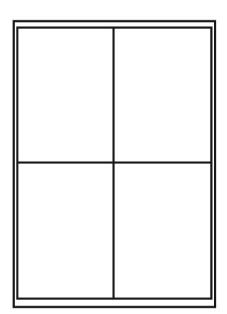

Additional product info:

70g wood-free paper

Water-based glue and silicone

Pack size: 100 pcs in a carton

4 pcs / sheet

Templates for design and printing are available on our website - bntscandinavia.com or directly in Word Software compatible equivalent to Avery L7169