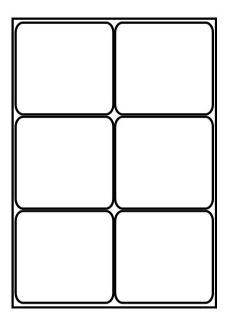

# Copy & Laserlabel 99,1x93,1mm 100 Pack

Additional product info:

70g wood-free paper

Water-based glue and silicone

Pack size: 100 pcs in a carton

6 pcs / sheet

Templates for design and printing are available on our website - bntscandinavia.com or directly in Word Software compatible equivalent to Avery L7166