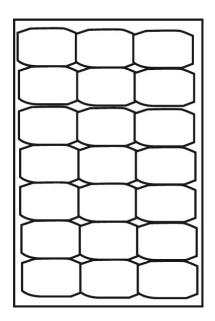

Additional product info:

70g wood-free paper

Water-based glue and silicone

Pack size: 100 pcs in a carton

21 pcs / sheet

Templates for design and printing are available on our website - bntscandinavia.com or directly in Word Software compatible equivalent to Avery L7160