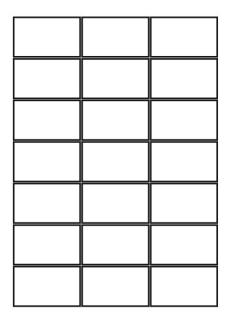

Additional product info:

70g wood-free paper

Water-based glue and silicone

Pack size: 100 pcs in a carton

21 pcs / sheet

Templates for design and printing are available on our website - bntscandinavia.com or directly in Word