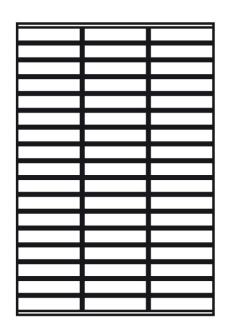

# Copy & Laserlabel 70x17mm 100 Pack

Additional product info:

70g wood-free paper

Water-based glue and silicone

Pack size: 100 pcs in a carton

51 pcs / sheet

Templates for design and printing are available on our website - bntscandinavia.com or directly in Word