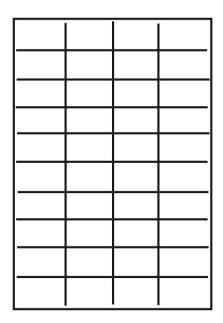

Additional product info:

70g wood-free paper

Water-based glue and silicone

Pack size: 100 pcs in a carton

40 pcs / sheet

Templates for design and printing are available on our website - bntscandinavia.com or directly in Word