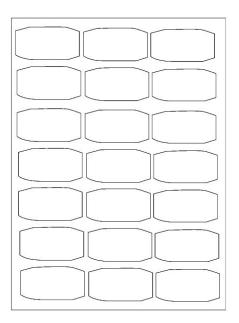

# Copy & Laserlabel 63,5x38,1mm 25 Pack

Additional product info:

70g wood-free paper

Water-based glue and silicone

Pack size: 100 pcs in a carton

21 pcs / sheet

Templates for design and printing are available on our website - bntscandinavia.com or directly in Word Software compatible equivalent to Avery L7160