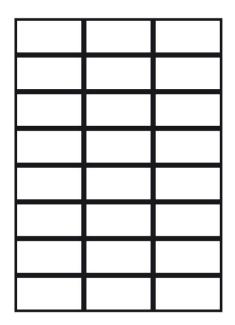

Additional product info:

70g wood-free paper

Water-based glue and silicone

Pack size: 25 pcs in a bag with eurohole

24 pcs / sheet

Templates for design and printing are available on our website - bntscandinavia.com or directly in Word