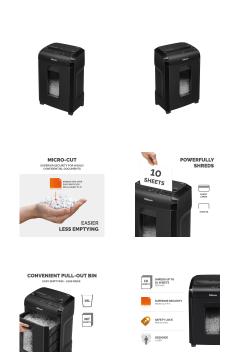

#### **Short Description**

Fellowes Microshred 10M is a shredder for personal use with high level of security. Shreds 10 sheets of paper at a time into 2x12mm micro-cut particles (Security Level P-5)

#### Description

Fellowes Microshred 10M

A shredder for personal use with high level of security.

Shreds 10 sheets of paper at a time into 2x12mm micro-cut particles (Security Level P-5) - that's 2000+ particles per A4 sheet

Safety Lock manually disables the shredder to prevent accidental activation

Shreds non-stop for up to 10 minutes/ cool down 20min

19L pull-out bin for easy disposal of paper waste

Also shreds staples and credit cards