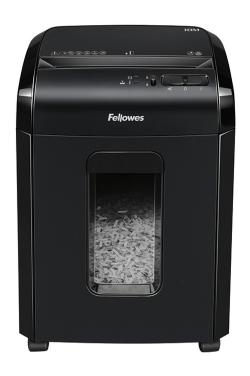

#### **Short Description**

Fellowes Microshred 10M is a shredder for personal use with high level of security. Shreds 10 sheets of paper at a time into 2x12mm micro-cut particles (Security Level P-5)

#### Description

Fellowes Microshred 10M

A shredder for personal use with high level of security.

Shreds 10 sheets of paper at a time into 2x12mm micro-cut particles (Security Level P-5) - that's 2000+ particles per A4 sheet