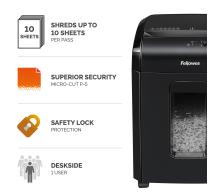

#### **Short Description**

Fellowes Microshred 10M is a shredder for personal use with high level of security. Shreds 10 sheets of paper at a time into 2x12mm micro-cut particles (Security Level P-5)

#### Description

Fellowes Microshred 10M

A shredder for personal use with high level of security.

Shreds 10 sheets of paper at a time into 2x12mm micro-cut particles (Security Level P-5) - that's 2000+ particles per A4 sheet

Safety Lock manually disables the shredder to prevent accidental activation

Shreds non-stop for up to 10 minutes/ cool down 20min

19L pull-out bin for easy disposal of paper waste

Also shreds staples and credit cards