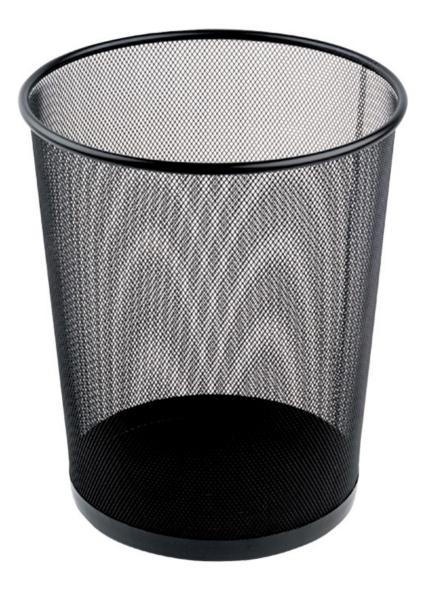

## **Product Images**

Small MESH wastebin of 11 litres. The MESH series includes desk accessories made of metal.

## Description

Wastebasket, 11 litres, in black. Dimensions: 280x260x222 mm (height x upper ring diameter x lower ring diameter). Capacity: 18 liters. The MESH series provides high quality metal desk accessories. Its classic design means that the MESH series fits in well both in the home and in the office.