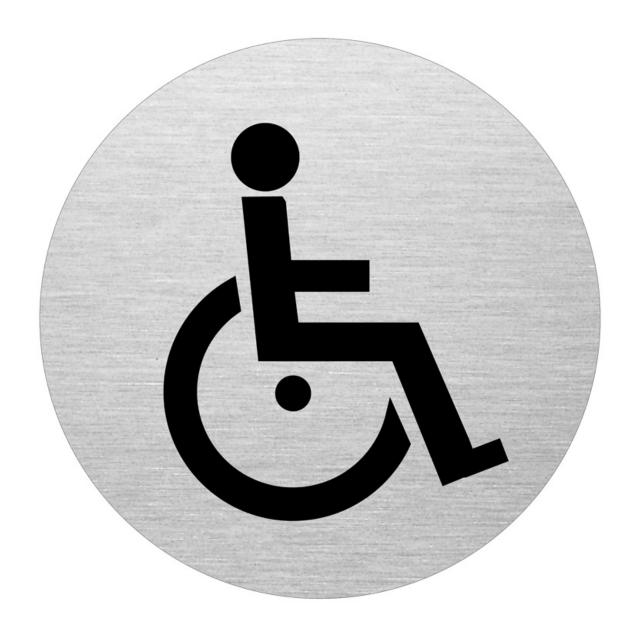

## **Short Description**

Aluminum door sign with handicap pictogram. 75mm in diameter and self-adhesive.

## Description

Aluminum door sign with handicap pictogram. 75mm in diameter and self-adhesive. The surface is easily cleaned with a microfiber cloth.