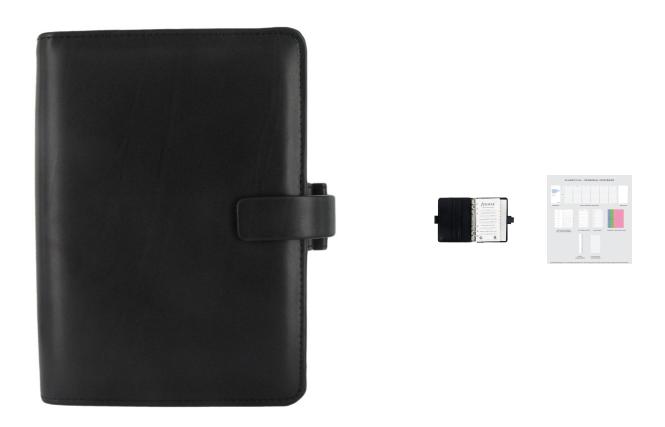

# **Metropol Personal Black**

#### **Product Images**

## **Short Description**

Filofax Metropol is a reliable and popular Filofax in material that looks and feels like genuine leather. Smart and practical, and that makes it easy to organize your life.